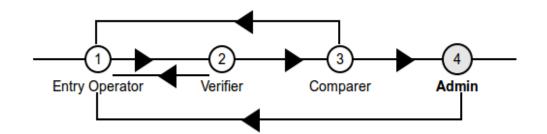

### **Khotian Entry and Verification Process**

Khotian Entry Consist of the following steps.

- The Entry Operator creates a new Khotian Volume according the type of survey.
- The Entry Operator enters a Khotian according to a selected Volume.
- The New Khotian is sent to the verifier for verification.
- The Verifier views the khotian and compares it with the original Khotian, if all the information are in order it is passed on to the Comparer.
- The Comparer views the khotian and compares it with the original Khotian, if all the information are in order it is passed on to the Admin.
- The Admin competes the final process of verification, if all the information are in order the khotian is added for archiving.

### New Khotian Entry (CS)

The entry and verification process of all the different survey (CS, SA, RS) are same. The entry operator enters the khotian. It is passed to the verifier where it is verified, if all the information are in order it is passed to the comparer. The comparer checks the Khotian, if no error are found it is passed to the Approver. The approver completes the final checking process, if all the information are in order the Khotian is archived.