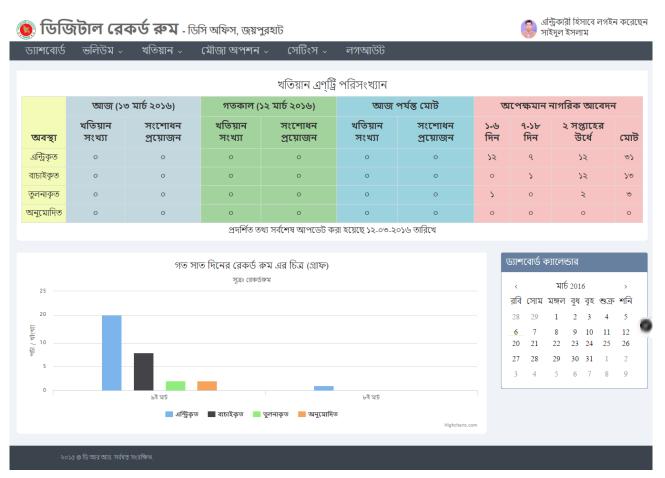

#### Navigation : Log in (proper user name and password)

After logging into the system the authorized user will be redirected to their designated dashboard, where they can view their notifications as well as perform necessary task according to their access level. The dashboard provides detailed Khotian statistics of the DC office. The authorized user can see statistics of any given date, the statistics are provided in a graphical format.

#### Navigation : Log in (proper user name and password)

Authorized Entry Operator will be redirected to this dashboard after providing proper user name and password. The top right section shows that the user has logged into to system as an entry operator. The entry operator can view their current statistics. The statistics are presented in a graphical format. The entry operator has access to a number of modules: