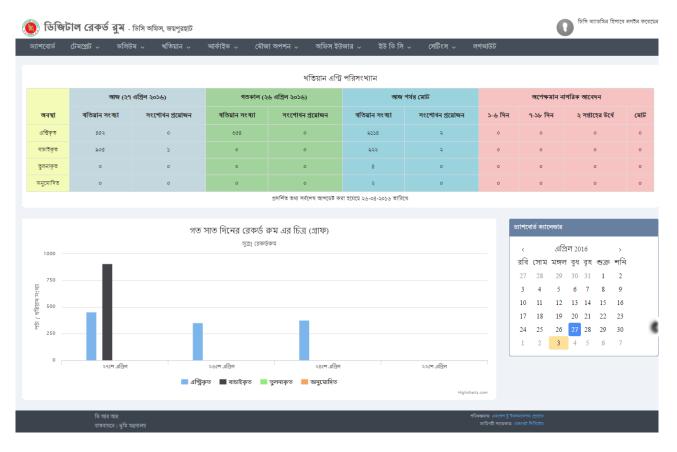

# System Dashboard (Admin)

| িজিট                          | টাল রেকর্ড রুম                                                          | - ডিসি অফিস, জয়পুরহাট |                |                     |                |                 |         |                      | উসি অ্যাডমিন হিসাবে            | া লগইন কে |
|-------------------------------|-------------------------------------------------------------------------|------------------------|----------------|---------------------|----------------|-----------------|---------|----------------------|--------------------------------|-----------|
| য়াশবোর্ <u>ড</u>             | টেমপ্লেট 🗸 ভলি                                                          | উম ৵ খতিয়ান ৵         | আৰ্কাইভ 🗸 মৌং  | রা অপশন ৵ অফিস ইউ   | জার 🗸 ইউ ডি সি | া৵ সেটিংস ৵ ৹   | গপ্ৰাউট |                      |                                |           |
| খতিয়ান এণ্ট্রি পরিসংখ্যান    |                                                                         |                        |                |                     |                |                 |         |                      |                                |           |
|                               | আছ (১০ মার্চ ২০১৬) গতকাল (৯ মার্চ ২০১৬) আছ পর্যন্ত মোট অপেকমান নাগরিক আ |                        |                |                     |                |                 |         |                      | াগরিক আবেদন                    |           |
| অবস্থা                        | শতিয়ান সংখ্যা                                                          | সংশোধন প্রয়োজন        | শতিয়ান সংখ্যা | সংশোধন প্রয়োজন     | শতিয়ান সংখ্যা | সংশোধন প্রয়োজন | ১-৬ দিন | ৭-১৮ দিন             | ২ সপ্তাহের উর্ধে               | সোট       |
| এন্ট্রিকৃত                    | 0                                                                       | 0                      | 20             | o                   | o              | o               | \$      | ٩                    | 25                             | \$b       |
| বাচাইকৃত                      | 0                                                                       | 0                      | b              | o                   | 0              | o               | 5       | o                    | 28                             | ১৩        |
| তুলনাকৃত                      | ٥                                                                       | 0                      | \$             | 0                   | 0              | 0               | 5       | 0                    | 2                              | ە         |
| অনুমোদিত                      | 0                                                                       | 0                      | ٩              | o                   | o              | o               | 0       | 0                    | 0                              | 0         |
| 25                            |                                                                         |                        | সূত্রঃ রেক্থ   | টকম                 |                |                 |         |                      | f5 2016 >                      |           |
| 25                            |                                                                         |                        | সূত্রঃ রেকা    | রকম                 |                |                 |         | < ম                  | r년 2016 >                      |           |
| 20                            |                                                                         |                        |                |                     |                |                 |         | 28 29 1              | ল ৰুধ বৃহ শুক্র শনি<br>2 3 4 5 |           |
| 15                            |                                                                         |                        |                |                     |                |                 |         | 6 7 8                | 9 10 11 12                     |           |
| ্ ধণ্ডিয়ান সংখ্যা<br>০০ - ২০ |                                                                         |                        |                |                     |                |                 |         | 13 14 15             |                                |           |
| - 10                          |                                                                         |                        |                |                     |                |                 |         | 20 21 22<br>27 28 29 | 23 24 25 26<br>30 31 1 2       |           |
| 0                             |                                                                         | মার্চ                  |                | ৵≷ মার্চ            | _              | ৬ই মার্চ        |         |                      |                                |           |
|                               |                                                                         |                        |                | তুলনাকৃত 📒 অনুমোদিত |                |                 |         |                      |                                |           |
|                               |                                                                         |                        |                |                     |                | Highchart       | ts.com  |                      |                                |           |
|                               |                                                                         |                        |                |                     |                |                 |         |                      |                                |           |
|                               | ২০১৫ © ভি আন জ                                                          |                        |                |                     |                |                 |         |                      |                                | _         |

#### Navigation : Log in (proper user name and password)

After logging into the system the authorized user will be redirected to their designated dashboard, where they can view their notifications as well as perform necessary task according to their access level. The dashboard provides detailed Khotian statistics of the DC office. The authorized user can see statistics of any given date, the statistics are provided in a graphical format.