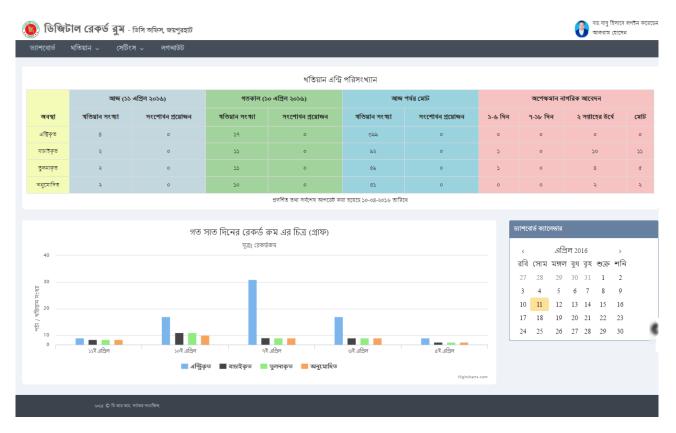

#### Navigation : Log in (proper user name and password)

Authorized Entry Operator will be redirected to this dashboard after providing proper user name and password. The top right section shows that the user has logged into to system as an entry operator. The entry operator can view their current statistics. The statistics are presented in a graphical format. The entry operator has access to a number of modules: